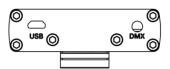

#### Connections

# ART7 AsteraBox™

| Battery:            | Samsung ICR Cell Battery                                                                        |
|---------------------|-------------------------------------------------------------------------------------------------|
| Runtime:            | 24hrs (App usage)                                                                               |
|                     | 16h (App usage)                                                                                 |
| Nominal Voltage:    | 3.7v                                                                                            |
| Charger Output:     | 5V DC-2A                                                                                        |
| Charging Time:      | 8hrs(from AC or high power USB port)                                                            |
| Wireless Frequency: | 865 - 870MHz sender/receiver (EU)<br>902-928MHz sender/receiver (USA)<br>2.4GHz wireless module |
| Range: RF,          | 300m RF range<br>500m CRMX range<br>10m Bluetooth range                                         |
| Operational Temp:   | 0°C - 40°C                                                                                      |
| Inactive Temp:      | -20°C - 60°C                                                                                    |
| Unit Size:          | L144mm x W78mm x H30mm<br>L5.7" x W3.0" x H1.2"                                                 |
| Weight:             | 0.230kg<br>0.5lb                                                                                |
| Housing:            | Aluminum                                                                                        |
| Environment:        | Indoor / Dry Outdoor                                                                            |
| Humidity:           | ≤90%                                                                                            |
| Ports:              | Micro-USB for charging<br>3.5" jack for DMX input                                               |