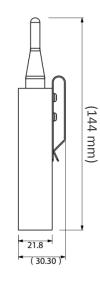

# ART7 AsteraBox™

| Battery:            | Samsung ICR Cell Battery                                                                        |
|---------------------|-------------------------------------------------------------------------------------------------|
| Runtime:            | 24hrs (App usage)                                                                               |
|                     | 16h (App usage)                                                                                 |
| Nominal Voltage:    | 3.7v                                                                                            |
| Charger Output:     | 5V DC-2A                                                                                        |
| Charging Time:      | 8hrs(from AC or high power USB port)                                                            |
| Wireless Frequency: | 865 - 870MHz sender/receiver (EU)<br>902-928MHz sender/receiver (USA)<br>2.4GHz wireless module |
| Range: RF,          | 300m RF range<br>500m CRMX range<br>10m Bluetooth range                                         |
| Operational Temp:   | 0°C - 40°C                                                                                      |
| Inactive Temp:      | -20°C - 60°C                                                                                    |
| Unit Size:          | L144mm x W78mm x H30mm<br>L5.7" x W3.0" x H1.2"                                                 |
| Weight:             | 0.230kg<br>0.5lb                                                                                |
| Housing:            | Aluminum                                                                                        |
| Environment:        | Indoor / Dry Outdoor                                                                            |
| Humidity:           | ≤90%                                                                                            |
| Ports:              | Micro-USB for charging<br>3.5" jack for DMX input                                               |

## Technical drawing