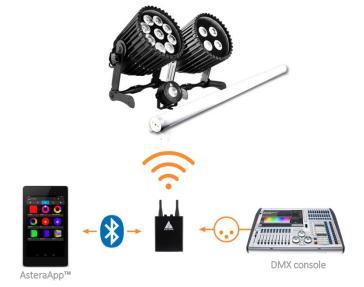

# AsteraBox<sup>™</sup> CRMX

The AsteraBox<sup>™</sup> is the interface between lights and controller. We added a CRMX transmitter to the AsteraBox<sup>™</sup>. Just plug it to your DMX console and control your X-series light (AX7 etc) and other lights with CRMX technology.

The ART7 can transmit up to 512 DMX channels with the most stable wireless DMX available. Of course the new AsteraBox<sup>™</sup> still works as an interface between AsteraApp<sup>™</sup> and our lights. It's built in battery enables easy and time-saving setup, just like all our products.